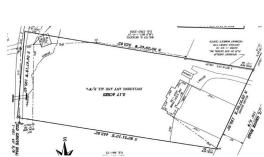

## **Development Land**

1139 Grove Rd | Greenville, SC 29605

For Sale \$399,000

Subdividable 2.17 acres of land located on highly traveled Grove Rd, less than a mile from Prisma Health Campus.

- 2.17± Acres
- 195 feet of frontage
- 12,700 VPD on Grove Rd
- Water & Sewer Available
- Greenville County
- Tax Map#: WG01010400200
- Zoned OD
- Possibility for Planned Subdivision Seller will consider selling a portion of the property.