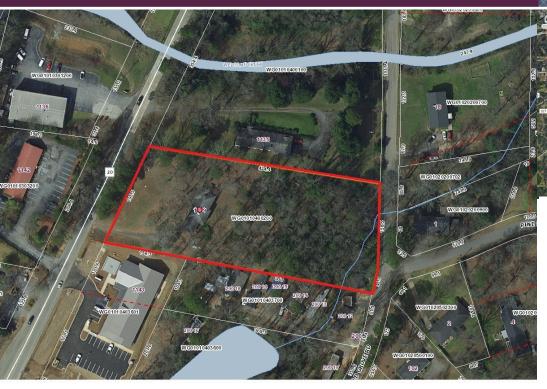

## **Development Land**

1139 Grove Rd | Greenville, SC 29605

For Sale \$399,000

Subdividable 2.17 acres of land located on highly traveled Grove Rd, less than a mile from Prisma Health Campus.

- 2.17± Acres
- 195 feet of frontage
- 12,700 VPD on Grove Rd
- Water & Sewer Available
- Greenville County
- Tax Map#: WG01010400200
- Zoned OD
- Possibility for Planned Subdivision Seller will consider selling a portion of the property.